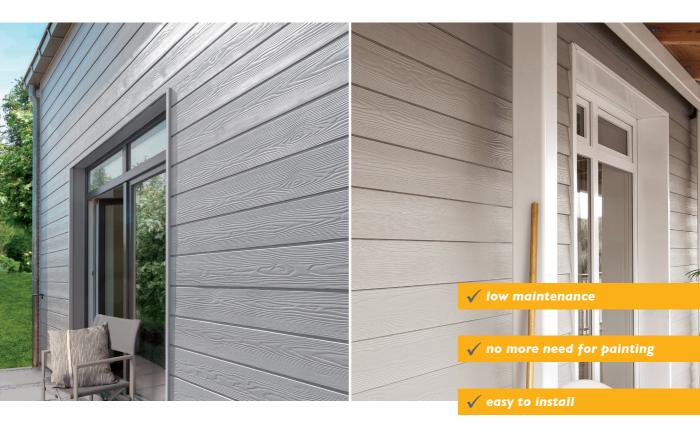

## CEDRAL CLICK

Cedral weatherboards are designed for traditional overlapping installation.

## CEDRAL LAP

Cedral Click weatherboards interlock, creating a modern and contemporary façade.

Cedral Click and Cedral Lap weatherboards are available in two finishes: Relief and Smooth

|                       | Cedral Click | Cedral Lap |
|-----------------------|--------------|------------|
| Length                | 3600 mm      | 3600 mm    |
| Width                 | 186mm        | 190 mm     |
| Thickness             | 12mm         | 10mm       |
| Weight per slat board | 12,2 kg      | II,2kg     |