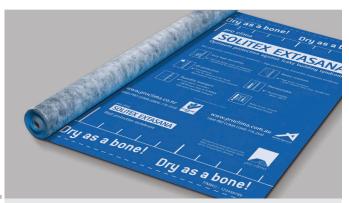

Both Cedral Lap and Cedral Click planks are available with a timber effect finish. Cedral Click is also available with a smooth surface.

pro clima Superior moisture protection

SOLITEX EXTASANA® by pro clima is a non porous flexible membrane that provides high waterproof and windproof protection.

It also gives the best possible protection against the formation of condensation and mould.

When it makes homes healthier, more energy efficient and more eco friendly for years to come, why compromise with inferior products.