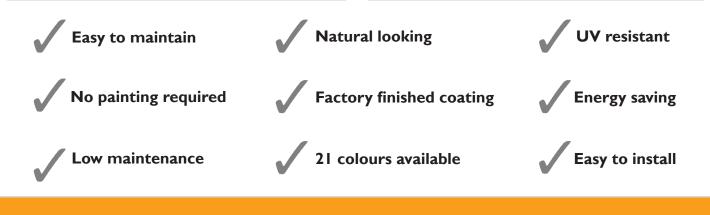

Give your home a timeless finish, and rest assured that your property is weathertight and meets the requirements of the New Zealand Building Code.

Find out more below.

Cedral Timelessly beautiful facades

The ideal alternative to traditional weatherboard cladding, Cedral cladding material creates a modern and comtemporary facade for your home.

Available in two stylish solutions:

- Cedral Lap planks are designed to be installed in a traditional lap-board style
- Cedral Click planks are New Zealand's first fibre cement tongue and goove cladding material

Both Cedral Lap and Cedral Click planks are available with a timber effect finish. Cedral Click is also available with a smooth surface.

pro clima Superior moisture protection

SOLITEX EXTASANA® by pro clima is a non porous flexible membrane that provides high waterproof and windproof protection.

It also gives the best possible protection against the formation of condensation and mould.

When it makes homes healthier, more energy efficient and more eco friendly for years to come, why compromise with inferior products.