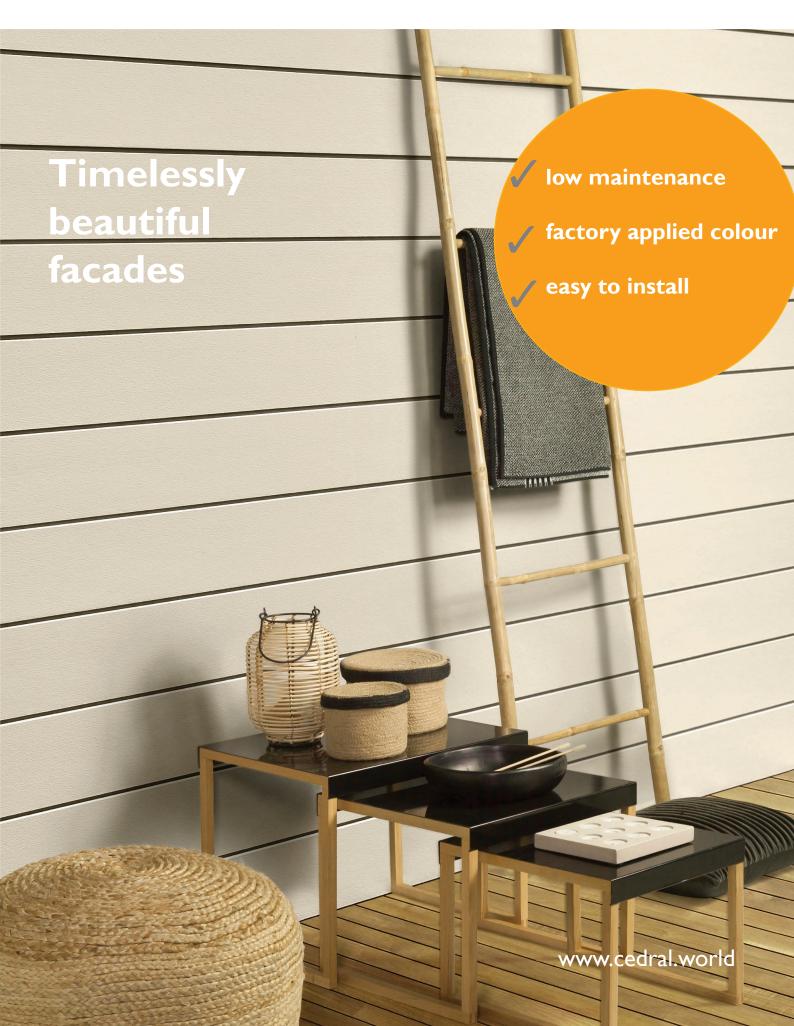

Give your home a timeless finish, and rest assured that your property is weathertight and meets the requirements of the New Zealand Building Code.

Find out more below.

Cedral Timelessly beautiful facades

The ideal alternative to traditional weatherboard cladding, Cedral cladding material creates a modern and comtemporary facade for your home.

Available in two stylish solutions:

- Cedral Lap planks are designed to be installed in a traditional lap-board style
- Cedral Click planks are New Zealand's first fibre cement tongue and goove cladding material

Both Cedral Lap and Cedral Click planks are available with a timber effect finish. Cedral Click is also available with a smooth surface.

pro clima Superior moisture protection

SOLITEX EXTASANA® by pro clima is a non porous flexible membrane that provides high waterproof and windproof protection.